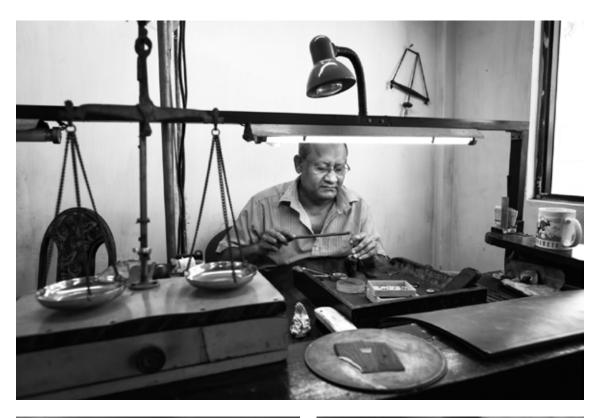

#### A heritage well engraved.

GMA De Silva Jewellers heritage can be traced to the southern seaside town of Ambalangoda. The company prides itself on creating exquisite handcrafted jewellery with painstaking attention to quality and detail. The signature pieces are made from 925 sterling silver, embellished with only the finest precious and semi precious gemstones which are used to create bespoke jewellery to exact customer specifications. For over a century, GMA De Silva Jewellers attention to detail has been unmatched as they continue to craft a timeless and exquisite collection, satisfying the needs of both local and international clients alike.