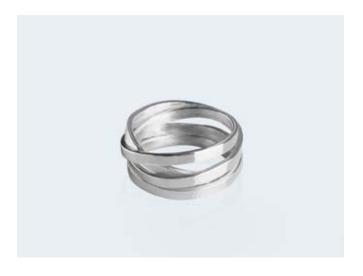

## Ring Range

Rose Quartz Sterling Silver Ring

Red Garnet Sterling Silver Ring

Sterling Silver Heart-shaped Ring

Cinnamon Stone/ American Diamond Sterling Silver Ring

Moonstone Sterling Silver Ring

Rough Cut Blue Topaz Sterling Silver Ring