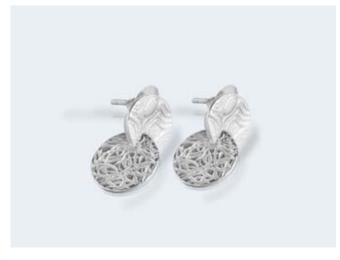

## Earring Range

Nelum Flower Sterling Silver Earrings

Sterling Silver Earrings

Snowflake Sterling Silver Earrings

Engraved Two Circle Sterling Silver Earrings

Road to Eternity with Cinnamon stone Sterling Silver Earrings